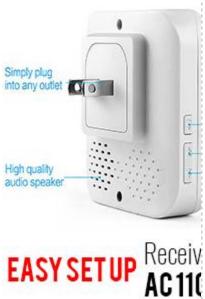

### **Wireless Doorbell Description**

The 5 Core Wireless Doorbell Kit is an excellent choice for anyone looking for a versatile, easy-to-use, and reliable doorbell system. With everything you need for a DIY installation, including an outdoor wireless doorbell transmitter, a plug-in smart doorbell receiver, double-sided tape, screws, and a long-lasting A23 battery, it's perfect for large homes, apartments, offices, and warehouses.

## **Package Information:**

- 1x Receiver
- 1x Pack screws
- 1x A23 battery
- 1x Transmitter
- 1x Double-sided tape