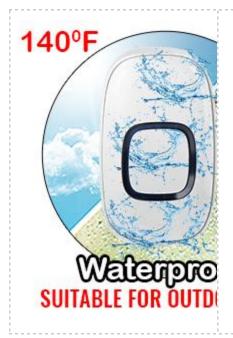

#### **Features**

| Visual & Audio<br>Alerts                                                                                                    | LED Flash                                                                                                                                                                          | Compact Mini Size                                                                                                                                                                        | 58 Ringtones                                                                                                                                                                  |
|-----------------------------------------------------------------------------------------------------------------------------|------------------------------------------------------------------------------------------------------------------------------------------------------------------------------------|------------------------------------------------------------------------------------------------------------------------------------------------------------------------------------------|-------------------------------------------------------------------------------------------------------------------------------------------------------------------------------|
| 5 Core wireless doorbell offers multiple tones, 4 volume levels, and a silent option perfect for nurseries and quiet areas. | With a switch to control volume, the doorbell chime won't disturb you while your baby takes a nap. The LED light will flash when someone rings, ensuring you never miss a visitor. | The 5 Core receiver is only 80×80 mm, so it won't block any neighboring power sockets, making it convenient to use on any occasion. The compact design makes it easy to store and carry. | The 5 Core wireless doorbell offers 58 pleasing ringtones to choose from. With 4 levels of adjustable volume from 0-110 dB, you can select the perfect volume for your space. |

### **Technical Information:**

Color: WhiteLED light: Yes

No. Chime: 58Volume level: 4Battery: A23

Range: 1000 feet

• Operating temperature: -5 to 140 degrees F.

| Four volume settings to adjust the sound to your preference.                              |
|-------------------------------------------------------------------------------------------|
| Weather-proof design that can operate between temperatures of -4F to 140F.                |
| LED light that illuminates and blinks it to make it easy for guests to spot the doorbell. |