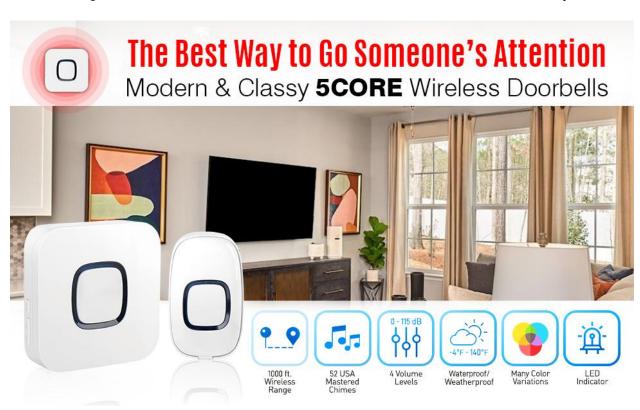

### **Wireless Doorbell Description**

The 5 Core Wireless Doorbell Kit is an excellent choice for anyone looking for a versatile, easy-to-use, and reliable doorbell system. With everything you need for a DIY installation, including an outdoor wireless doorbell transmitter, a plug-in smart doorbell receiver, double-sided tape, screws, and a long-lasting A23 battery, it's perfect for large homes, apartments, offices, and warehouses.

Its state-of-the-art technology uses high-quality microchips, so you do not need WI-FI or Bluetooth to operate the device. The wireless bell's signal can reach 1000 feet, and the doorbell features 58 chimes, four volume settings, and modern LED light, making it suitable for any weather condition and occasion.

#### **Features**

| Visual & Audio<br>Alerts                                                                                                    | LED Flash                                                                                                                                                                          | Compact Mini Size                                                                                                                                                                        | 58 Ringtones                                                                                                                                                                  |
|-----------------------------------------------------------------------------------------------------------------------------|------------------------------------------------------------------------------------------------------------------------------------------------------------------------------------|------------------------------------------------------------------------------------------------------------------------------------------------------------------------------------------|-------------------------------------------------------------------------------------------------------------------------------------------------------------------------------|
| 5 Core wireless doorbell offers multiple tones, 4 volume levels, and a silent option perfect for nurseries and quiet areas. | With a switch to control volume, the doorbell chime won't disturb you while your baby takes a nap. The LED light will flash when someone rings, ensuring you never miss a visitor. | The 5 Core receiver is only 80×80 mm, so it won't block any neighboring power sockets, making it convenient to use on any occasion. The compact design makes it easy to store and carry. | The 5 Core wireless doorbell offers 58 pleasing ringtones to choose from. With 4 levels of adjustable volume from 0-110 dB, you can select the perfect volume for your space. |