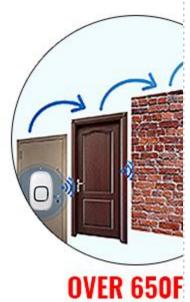

Its state-of-the-art technology uses high-quality microchips, so you do not need WI-FI or Bluetooth to operate the device. The wireless bell's signal can reach 1000 feet, and the doorbell features 58 chimes, four volume settings, and modern LED light, making it suitable for any weather condition and occasion.

### **Technical Information:**

Color: WhiteLED light: Yes

No. Chime: 58Volume level: 4Battery: A23

Range: 1000 feet

• Operating temperature: -5 to 140 degrees F.

**Question:** Can I change the volume?

**Answer:** Yes, there's a dedicated volume button that can be used to change to 4 audio

levels.

Question: How far does the Wireless Doorbells' signal reach?

**Answer:** The signal can reach up to 1000 Feet.